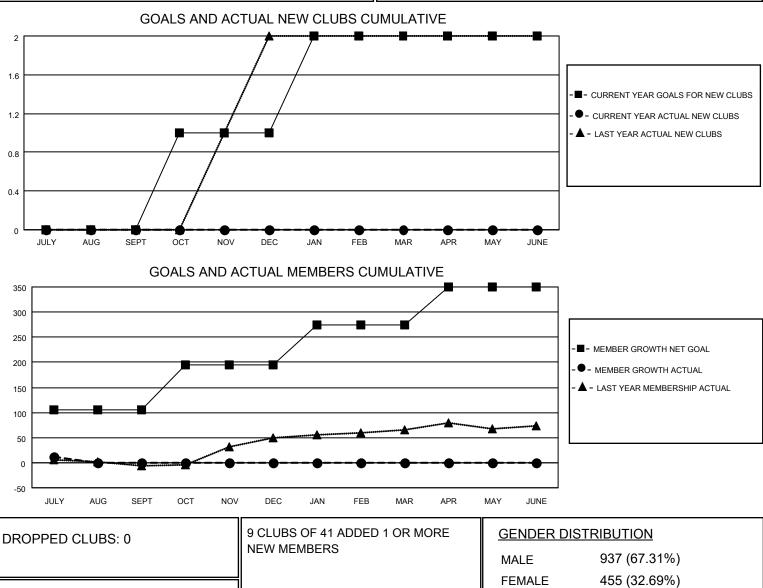

0

12

14

District 27 C2

Results as of: 7/31/2021

| Clubs                 |               |           |               | Members               |                           |                         |                                                    |
|-----------------------|---------------|-----------|---------------|-----------------------|---------------------------|-------------------------|----------------------------------------------------|
| RESULTS FOR 2021-2022 |               |           |               | RESULTS FOR 2021-2022 |                           |                         |                                                    |
| QUARTER               | NEW CLUB GOAL | NEW CLUBS | DROPPED CLUBS | QUARTER               | MEMBER GROWTH NET<br>GOAL | MEMBER GROWTH<br>ACTUAL | DROPPED<br>MEMBERS ACTUAL<br>(including transfers) |
| JULY/AUG/SEPT         | 0             | 0         | 0             | JULY/AUG/SEP          | T 105                     | 26                      | 14                                                 |
| OCT/NOV/DEC           | 1             | 0         | 0             | OCT/NOV/DEC           | 90                        | 0                       | 0                                                  |
| JAN/FEB/MAR           | 1             | 0         | 0             | JAN/FEB/MAR           | 80                        | 0                       | 0                                                  |
| APR/MAY/JUNE          | 0             | 0         | 0             | APR/MAY/JUNE          | 75                        | 0                       | 0                                                  |